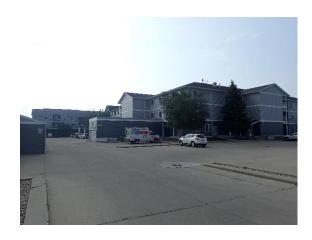

**PIN:** 02-3325-00030-000

**Address:** 639 33<sup>rd</sup> Ave W

Owner: West Lake Apartments LLP

**SF/ Land:** 198,647

Year Built: 2004

**SF/ Building:** 116,526/sf (3 Floors of 38,586/sf)

# of Apt Units: 78

**CBOE A24 Recommended Value:** \$7,343,100 or \$94,142/unit

Applicants Requested Value: \$6,157,074 or \$79,962/unit

**Property Notes**: This property is a 78 unit apartment building built in 2005, with both underground parking and detached garage parking. It features a mix of 1, 2 and 3 bedroom units, with a dedicated fitness room and community room.

**CBOE Appeal Summary:** The applicants requested value of 79,962/unit is based on income and expenses statements. The attached sales sheet shows similar properties with underground parking but 9-10 years newer than the subject selling at \$113,000 to \$117,000/unit. A 10-year newer property in West Fargo with similar rents but no underground parking sold for \$105,000/unit and a 2019 sale of a similar aged property with underground parking sold for \$91,061/unit. When adjusting for the age of the subject compared to the sales of newer properties, \$94,142/unit seems to be in line with recent sales and fairly assessed.