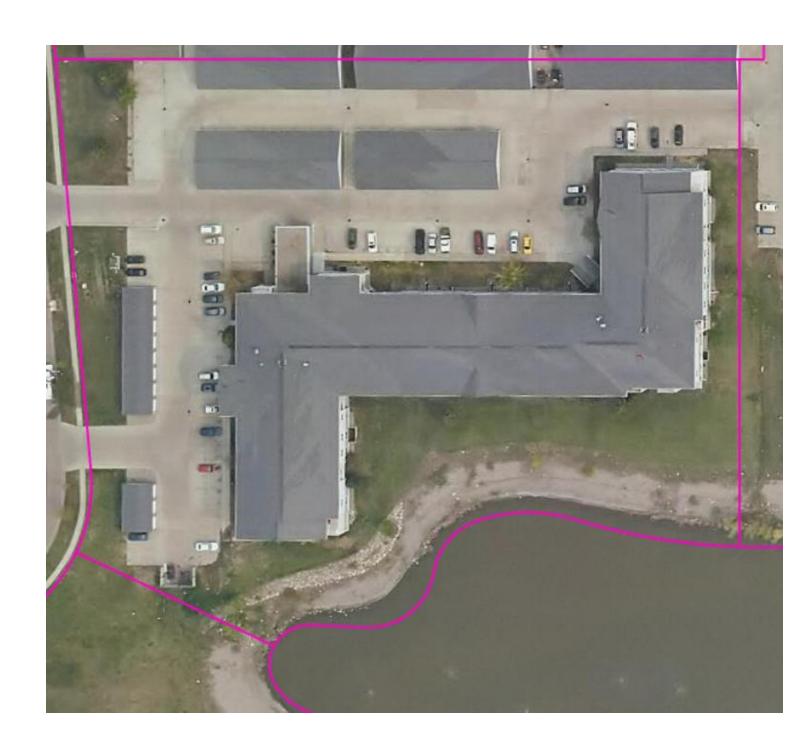

**PIN:** 02-3325-00030-000

**Address:** 639 33<sup>rd</sup> Ave W

Owner: West Lake Apartments LLP

**SF/ Land:** 198,647

Year Built: 2004

**SF/ Building:** 116,526/sf (3 Floors of 38,586/sf)

# of Apt Units: 78

**CBOE A24 Recommended Value:** \$7,343,100 or \$94,142/unit

Applicants Requested Value: \$6,157,074 or \$79,962/unit

**Property Notes**: This property is a 78 unit apartment building built in 2005, with both underground parking and detached garage parking. It features a mix of 1, 2 and 3 bedroom units, with a dedicated fitness room and community room.

**CBOE Appeal Summary:** The applicants requested value of 79,962/unit is based on income and expenses statements. The attached sales sheet shows similar properties with underground parking but 9-10 years newer than the subject selling at \$113,000 to \$117,000/unit. A 10-year newer property in West Fargo with similar rents but no underground parking sold for \$105,000/unit and a 2019 sale of a similar aged property with underground parking sold for \$91,061/unit. When adjusting for the age of the subject compared to the sales of newer properties, \$94,142/unit seems to be in line with recent sales and fairly assessed.